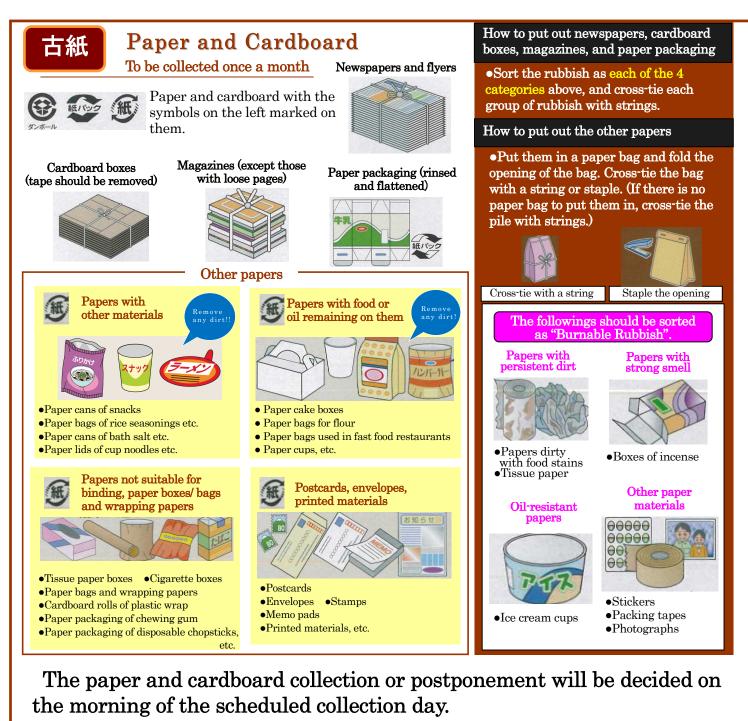

%There are some places where you can bring paper and cardboard directly. For details, please inquire to the paper collection enterprise association. 221-7104

# **RULES OF RUBBISH SORTING**

Collection may still go ahead if it rains in your area, or may still be cancelled if it is dry. The decision will be made based on the overall weather conditions in the city on the day. Therefore, when you put out paper and cardboard, please confirm via the following ways without judging by yourselves.

Information about the day's collection will be made available over the phone (automated phone system 256-6596) and posted on Iwaki City's official website (both PC and mobile versions) and the rubbish sorting app around 7:30am in the morning of the collection day.

If the collection is cancelled, it *will be postponed* to the same day of the following week. Collection will be confirmed in the morning on that day.

If the collection day is postponed for a second time, the collection day of that month will be cancelled. The next collection will be decided on the collection day of the following month in the same way. Even when the weather suddenly changes, the decision to cancel or not will not be overturned.