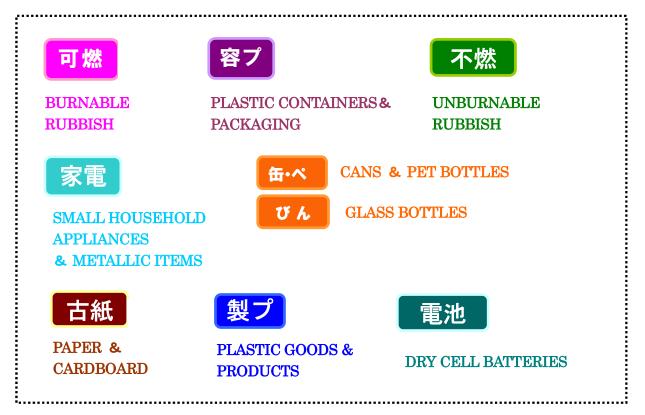

#### **Cans and PET Bottles Glass Bottles** To be collected once every 2 weeks Cans • PET bottles Glass bottles •Drink cans (steel and aluminum) •Metal lids should and cans and lids of canned foods be put together with

#### How to put out cans and PET bottles

•Rinse the inside of the containers. •Remove all the remaining food etc. from the cans. •Put the cans and PET bottles in one garbage bag. •Put the metal lids in the same garbage bag as the cans and PET bottles. •Remove the lids and labels from PET bottles. •Put out the lids and labels of PET bottles with "Plastic Containers and Packaging". •Use up and empty the spray cans. (Unnecessary to pierce a hole in the can) •Please sort the cans of snacks, seaweed, or tea as "Small Home Appliances and Metallic Items."

#### How to put out glass bottles

•Rinse the inside of the bottles. •Put the glass bottles in a different garbage bag from that for "Cans and PET bottles". •Try to return the big Sake bottles or beer glass bottles to liquor shops. •Put out the metal lids with "Cans and PET bottles." •Please sort any bottles containing fruit wine or perfume as "Unburnable Rubbish. •" When you dispose of broken bottles, separate from non-broken ones and write "キケン" (dangerous) on the garbage bag. (Do not wrap them with paper.)

**Dry Cell** 

Batteries

Lithium-ion batteries will not be collected as they may cause a fire in the garbage truck or disposal facilities. Please dispose of them at electric appliance shops.

How to put out "Burnable

#### Burnable 口燃 Rubbish

•Metal lids of glass bottles and

Please put items with these

symbols in one garbage bag.

spray cans

•PET bottles

#### To be collected twice a week

- •Less than 60cm in length and 10kg in weight
- •Kitchen waste, raw garbage
- •Paper rubbish that cannot
- be sorted as "Paper & Cardboard" ← 60cm未満
- •Clothes, waste textiles
- •Wooden products/chunks, « tree branches

There is a subsidy for the Kitchen Waste Processing Machines

For details, inquire to the Waste Reduction Promotion Division, City Hall 822 - 7559

To be collected twice a year Used •manganese •alkali •oxyride, etc. tube-shaped dry-cell batteries

雷池

How to put out used dry-cell batteries Please put them in a transparent

Do not

Forget!

bag so that the batteries inside are visible. Button, rechargeable, or lithium-ion batteries will not be collected. Please dispose of them at electric appliance shops.

#### Unburnable 不燃 Rubbish

To be collected once every 6 weeks

•Less than 60cm in length and 10kg in weight

- •Glass products and light bulbs
- •Very dirty glass bottles
- •Porcelains •Lighters

How to put out "Unburnable Rubbish"