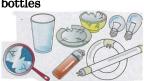

#### **Cans and PET Bottles Glass Bottles** To be collected once every 2 weeks Cans • PET bottles Glass bottles •Drink cans (steel and aluminum) •Metal lids should and cans and lids of canned foods be put together with

#### How to put out glass bottles

•Rinse the inside of the bottles. •Put the glass bottles in a different garbage bag from that for "Cans and PET bottles". •Try to return the big Sake bottles or beer glass bottles to liquor shops. •Put out the metal lids with "Cans and PET bottles." •Please sort any bottles containing fruit wine or perfume as "Unburnable Rubbish. •" When you dispose of broken bottles, separate from non-broken ones and write "キケン" (dangerous) on the garbage bag. (Do not wrap them with paper.)

#### Unburnable 不燃 Rubbish

To be collected once every 6 weeks

•Less than 60cm in length and 10kg in weight

- •Glass products and light bulbs
- •Very dirty glass bottles
- •Porcelains •Lighters

How to put out "Unburnable Rubbish"