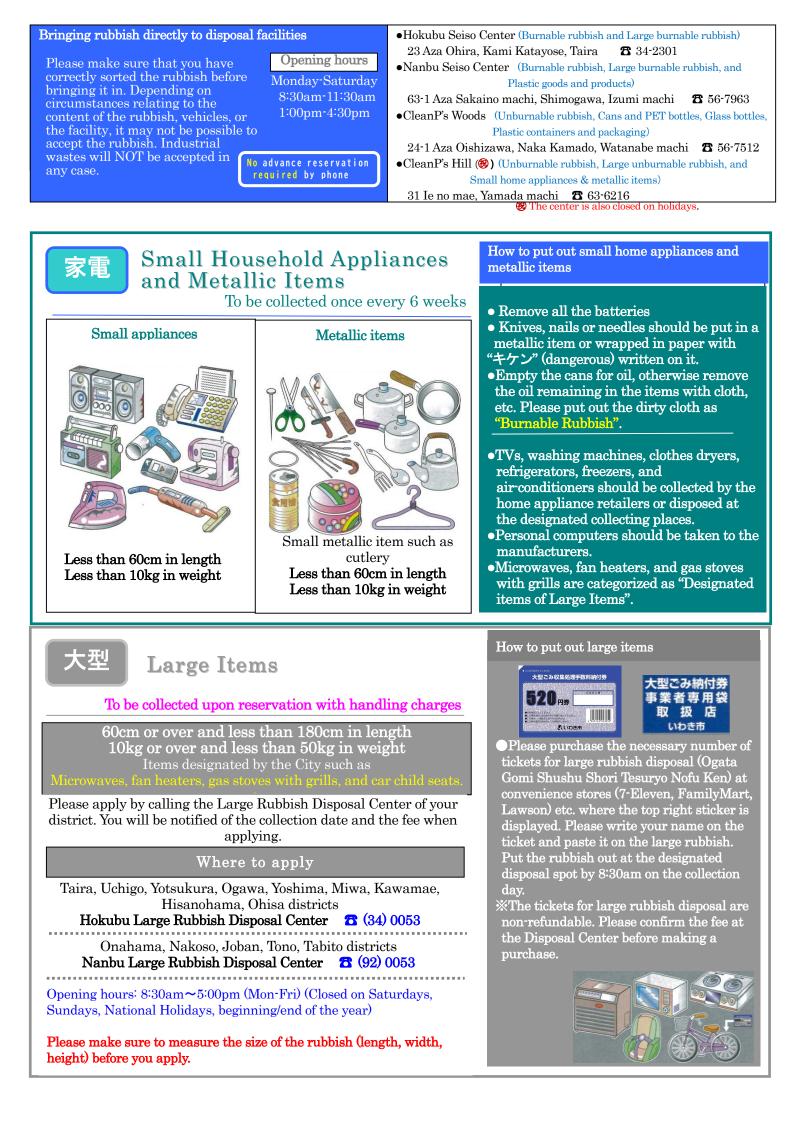

When you dispose of broken glass products (other than glass bottles), wrap them with paper and write "キケン" (dangerous) on them.

Non-collectable Items

City service will not collect the following items. Please contact the specialized disposal businesses for each item.

•Designated items according to the Home Appliance Recycling Act TV, washing machines, clothes dryers, refrigerators, and air conditioners [should be taken to the home appliance retailers, or the following areas] \*Designated disposal area/ Sanko 358-4308 / Iwaki Tsu'un, Taira branch office, Otsurugi Logistics Center 375-0550 Personal computers (to the manufacturer)
 Motorbikes (to motorbike disposal businesses)

•Items difficult to be disposed: car parts, fire extinguishers, fire proof saves, electric water boilers, tin drums, tires, batteries, building materials, bathtubs, bath water boilers, oil heaters, pianos, boilers. etc.

Industrial wastes

- •Rubbish of 180cm or bigger in length or of 50kg or heavier in weight
- •Dangerous items: gasoline, thinner, dangerous drugs, agrochemicals, gas cylinders, etc.
- •Large amount of rubbish: those created due to moving, major house cleaning, tree pruning, etc.