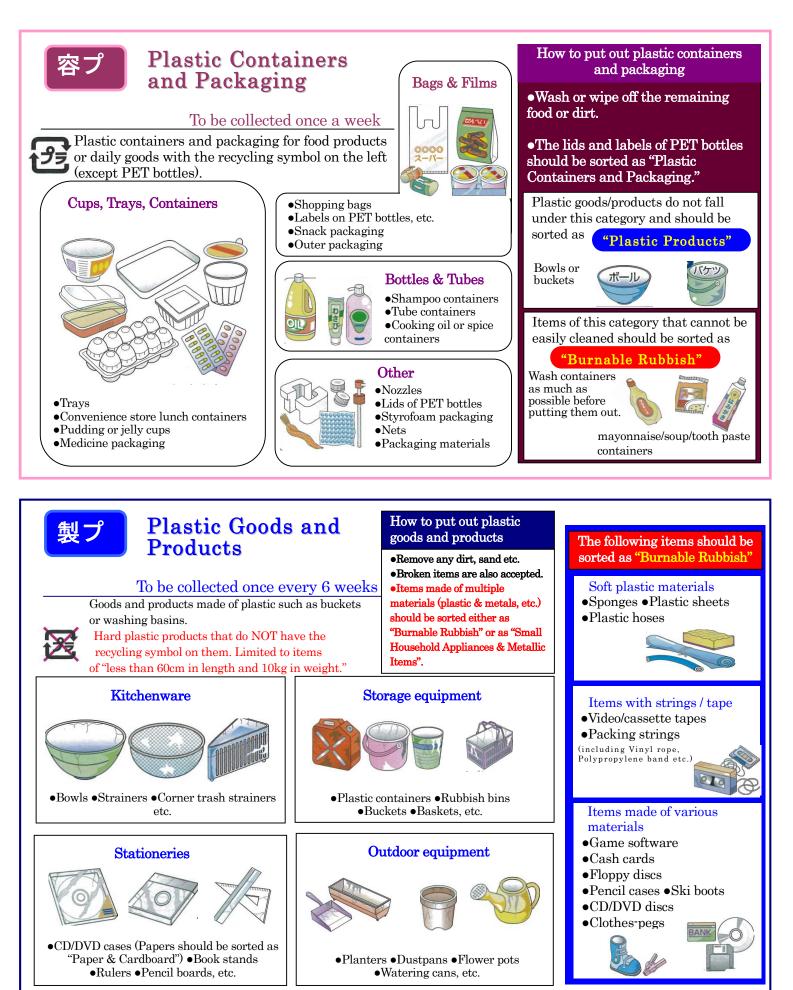

#### **Cans and PET Bottles Glass Bottles** To be collected once every 2 weeks Cans • PET bottles Glass bottles •Drink cans (steel and aluminum) •Metal lids should and cans and lids of canned foods be put together with

#### How to put out cans and PET bottles

•Rinse the inside of the containers. •Remove all the remaining food etc. from the cans. •Put the cans and PET bottles in one garbage bag. •Put the metal lids in the same garbage bag as the cans and PET bottles. •Remove the lids and labels from PET bottles. •Put out the lids and labels of PET bottles with "Plastic Containers and Packaging". •Use up and empty the spray cans. (Unnecessary to pierce a hole in the can) •Please sort the cans of snacks, seaweed, or tea as "Small Home Appliances and Metallic Items."

#### How to put out glass bottles

•Rinse the inside of the bottles. •Put the glass bottles in a different garbage bag from that for "Cans and PET bottles". •Try to return the big Sake bottles or beer glass bottles to liquor shops. •Put out the metal lids with "Cans and PET bottles." •Please sort any bottles containing fruit wine or perfume as "Unburnable Rubbish. •" When you dispose of broken bottles, separate from non-broken ones and write "キケン" (dangerous) on the garbage bag. (Do not wrap them with paper.)

#### Burnable 口燃 Rubbish

•Metal lids of glass bottles and

Please put items with these

symbols in one garbage bag.

spray cans

•PET bottles