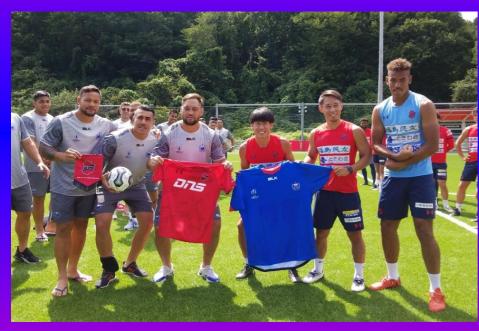

Local preschool students performing a song for the Samoan guest

Manu Samoa and Iwaki FC team captains exchange jerseys

Manu Samoa players signing autographs for locals at a training session oper to the public