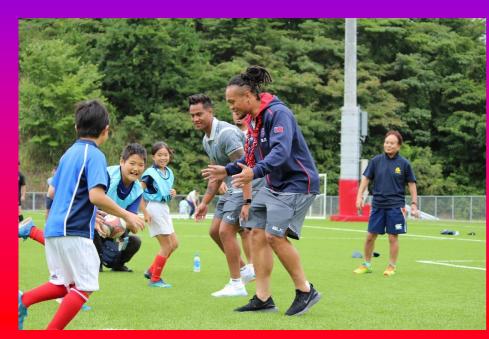

Local children are invited onto the field during Manu Samoa's open training session at Iwaki Green Field

Primary school students practise passing with Manu Samoa players as part of a rugby skills workshop at Iwaki FC Park