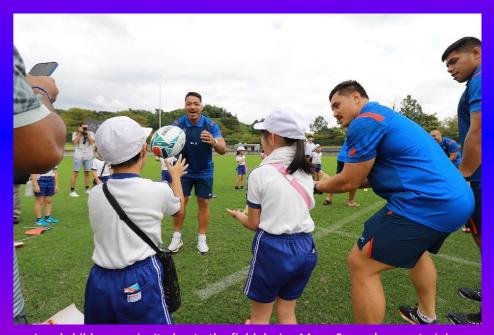

Local children are invited onto the field during Manu Samoa's open training session at Iwaki Green Field

Primary school students practise passing with Manu Samoa players as part of a rugby skills workshop at Iwaki FC Park