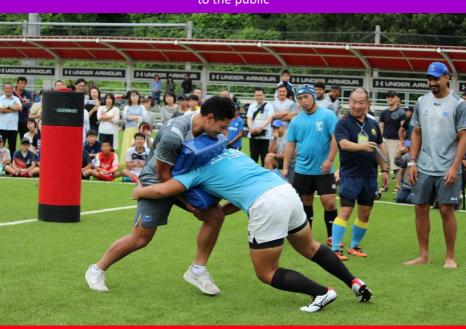

A local high school rugby player demonstrates a tackling technique as taught by the Manu Samoa player

High school rugby players get their photo taken with the Manu Samoa players