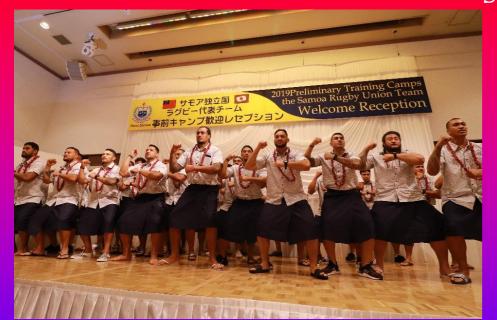

## Manu Samoa Visits Iwaki for Rugby World Cup Preliminary Training Camp (10<sup>th</sup>-15<sup>th</sup> September 2019)

Manu Samoa performing Siva Tau at the Welcome Reception

Manu Samoa players praying at Kotohira Shrine