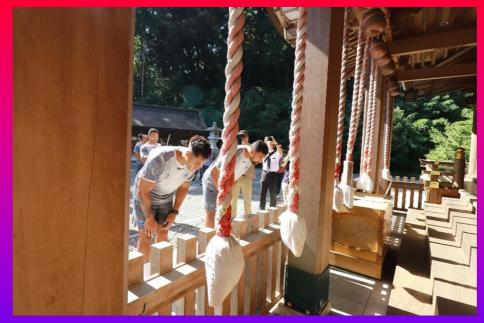

## Manu Samoa Visits Iwaki for Rugby World Cup Preliminary Training Camp (10<sup>th</sup>-15<sup>th</sup> September 2019)

Manu Samoa performing Siva Tau at the Welcome Reception

Manu Samoa players praying at Kotohira Shrine