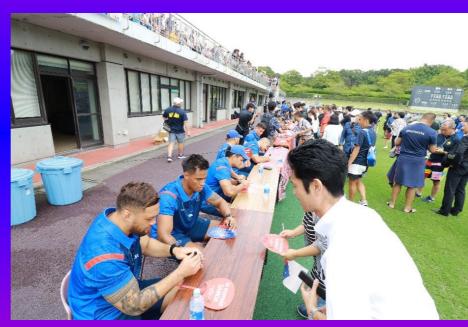

Local preschool students performing a song for the Samoan guest

Manu Samoa and Iwaki FC team captains exchange jerseys

Manu Samoa players signing autographs for locals at a training session oper to the public