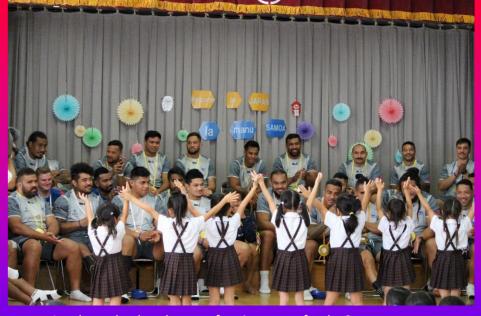

Local preschool students performing a song for the Samoan guest

Manu Samoa and Iwaki FC team captains exchange jerseys

Manu Samoa players signing autographs for locals at a training session oper to the public